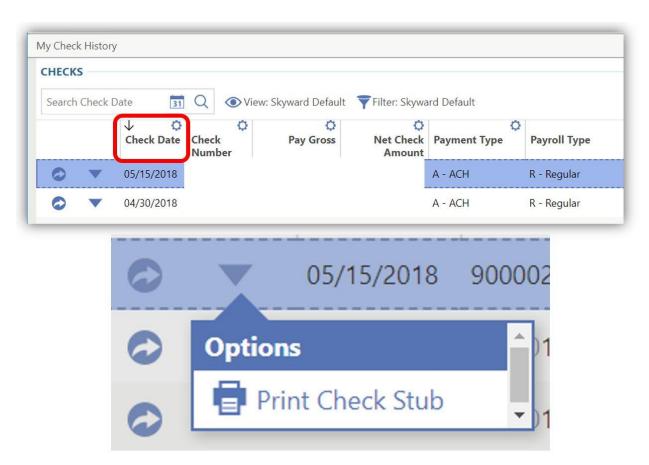

3. To sort your result by date click on the Check Date Column heading. Then click on the down arrow by the desired check date to get your Check Stub.