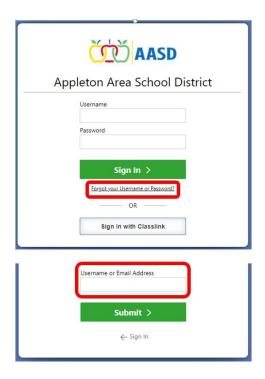

## **Skyward for Non-Contract Staff**

You can get to Employee Access (Skyward) at this site (<a href="https://hrs.aasd.k12.wi.us/BusinessSTS">https://hrs.aasd.k12.wi.us/BusinessSTS</a>) or find it on the <a href="https://hrs.aasd.k12.wi.us/BusinessSTS">District website</a>. Your username is LastNameFirstName, up to 14 letters.

1. The first time you log in, choose "Forgot your Username or Password". Then enter the email address provided to HR to receive a message that will help you set your own password.

2. Once you have logged in successfully, select "Payroll Check History".