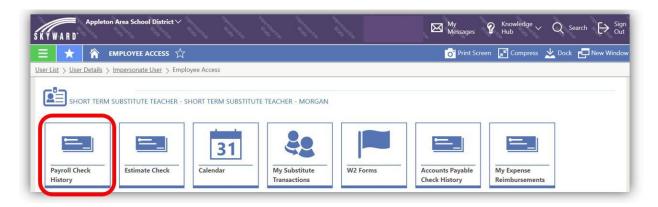

1. The first time you log in, choose "Forgot your Username or Password". Then enter the email address provided to HR to receive a message that will help you set your own password.

2. Once you have logged in successfully, select "Payroll Check History".